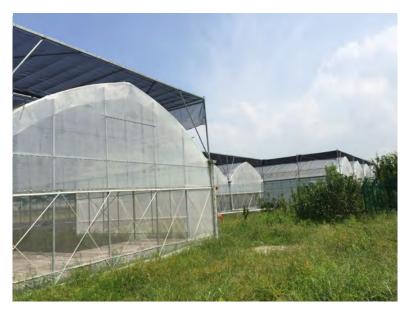

## Single-Span Greenhouse

Single span greenhouse with its many options is ideal for crops such as berries, asparagus, and broccoli. It is an excellent way to control variability, which results in better quality and an extended growing season. On average two or three weeks earlier and later harvests are possible when compared to growing without a greenhouse. Longer harvest windows and higher quality means more value from crops.