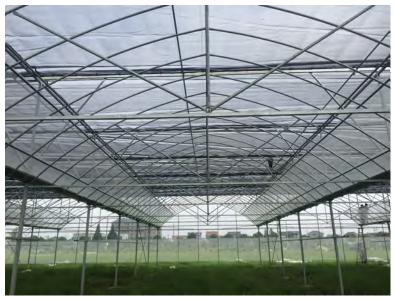

Modular parts means the 4000 series greenhouse can easily be adapted to fit your available space, growing needs, and budget.

Modular also means upgrades and new additions can easily be made to existing structures.