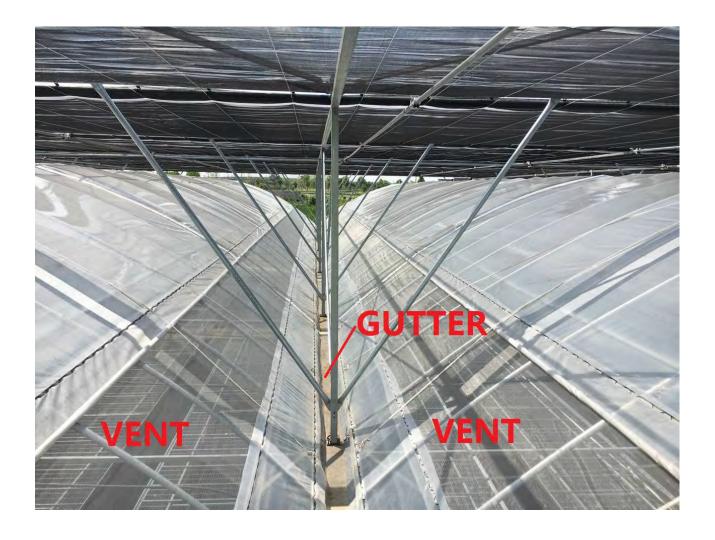

Your greenhouse and its systems can grow with you.

The rolling vent system is one example of several possible add-ons for the 4000 series. The rolling vents allow for passive venting while keeping pests out. Simple and effective, it gives you greater control over the growing conditions of your crops.