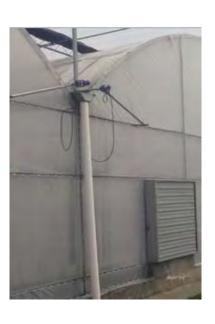

Your greenhouse and its systems can grow with you.

The rolling vent system is one example of several possible add-ons for the 4000 series. The rolling vents allow for passive venting while keeping pests out. Simple and effective, it gives you greater control over the growing conditions of your crops.