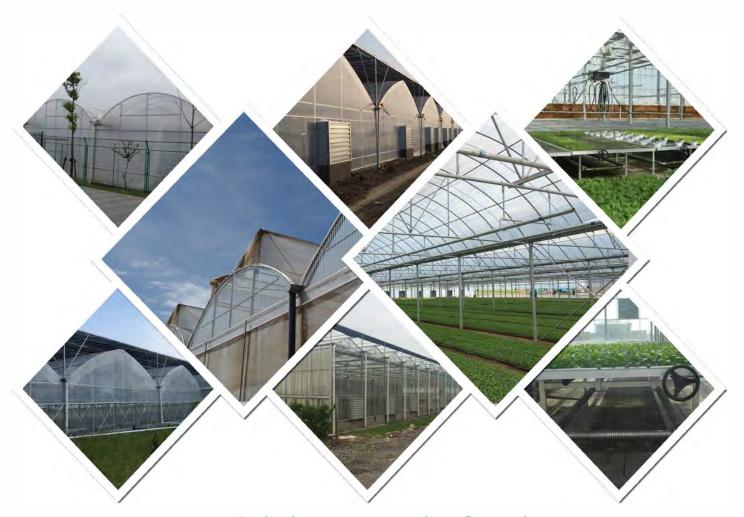

## Multi-Span Greenhouse

Quiedan's multi-span greenhouses maximize the land area covered with structures. The multi-spans can cover irregular sites that may be either concave or convex as well as their stair-stepped topographies, while maximizing the space between houses.

The greenhouses also easily accommodate other equipment such as shading structures, thermal screens, cooling-pad fans, high pressure fog systems, ventilation, heating systems and more.

www.quiedan.com (831)663-0770