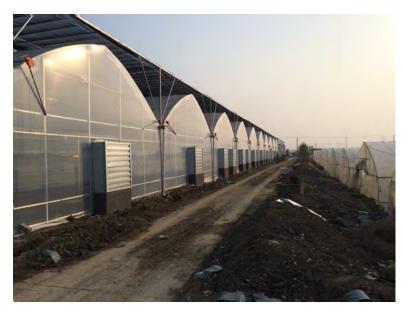

Your greenhouse and its systems can grow with you.

The rolling vent system is one example of several possible add-ons for the 4000 series. The rolling vents allow for passive venting while keeping pests out. Simple and effective, it gives you greater control over the growing conditions of your crops.

Other popular add-ons include the auto screen system, for shading crops from inside or outside the greenhouse, and the Pad-Fan system, for cooling and creating an optimal growing environment.

Everything grows better with structure ®