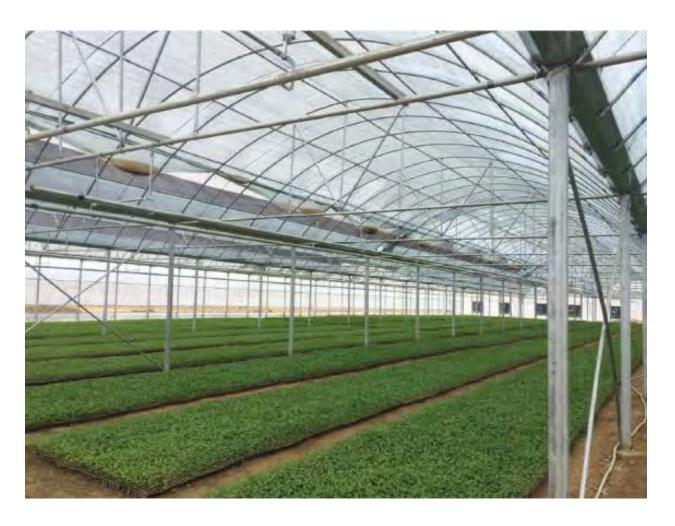

## Multi-Span Greenhouse

Quiedan's multi-span greenhouses maximize the land area covered with structures. The multi-spans can cover irregular sites that may be either concave or convex as well as their stair-stepped topographies, while maximizing the space between houses.

The greenhouses also easily accommodate other equipment such as shading structures, thermal screens, cooling-pad fans, high pressure fog systems, ventilation, heating systems and more.

www.quiedan.com (831)663-0770