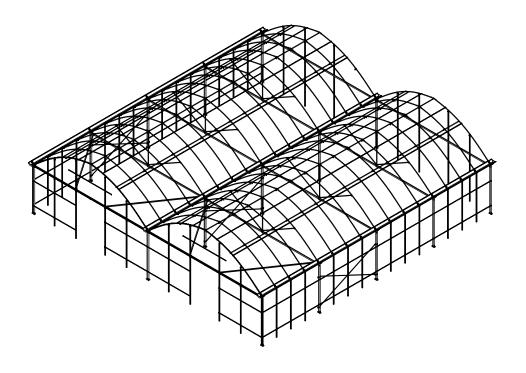

## Multi-Span Greenhouse

Quiedan's multi-span greenhouses maximize the land area covered with structures. The multi-spans can cover irregular sites that may be either concave or convex as well as their stair-stepped topographies, while maximizing the space between houses.

The greenhouses also easily accommodate other equipment such as shading structures, thermal screens, cooling-pad fans, high pressure fog systems, ventilation, heating systems and more.

www.quiedan.com (831)663-0770