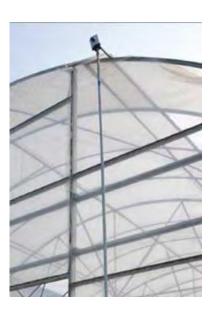

Your greenhouse and its systems can grow with you.

The rolling vent system is one example of several possible add-ons for the 4000 series. The rolling vents allow for passive venting while keeping pests out. Simple and effective, it gives you greater control over the growing conditions of your crops.